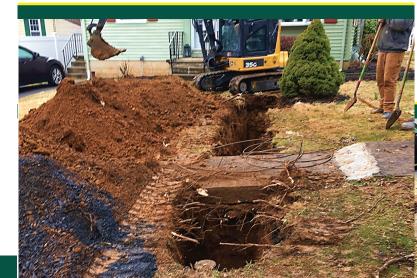

Landscaping and surrounding areas may be affected. It is possible that our heavy machinery may need to access other parts of your yard. Rest assured we will repair any disturbances to the best of our abilities using topsoil, seed, and straw. If needed, we will remove and replant shrubs and plants.

#### DURING

#### YARD RESTORATION

There will be no unsightly mound in your yard and within a reasonable amount of time, weather permitting, your yard will return to its natural look. We take care to replant bushes and small trees. Flowers and landscape cover are not included in our work. We ask that you help your yard recover by providing proper watering and care for all affected areas.